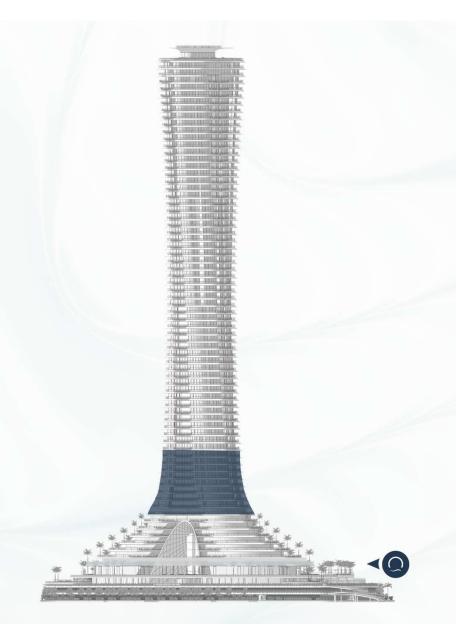

TERRACE RESIDENCES

LEVELS 1-6

4 – 7 BEDROOMS

SIZE RANGE: 11,400 - 19,600 SQFT

TOWER RESIDENCES

LEVELS 9 - 18

2 - 5 BEDROOMS

SIZE RANGE: 4,500 - 7,700 SQFT

TOWER RESIDENCES

LEVELS 19 - 36

3 - 4 BEDROOMS

SIZE RANGE: 9,300 - 10,200 SQFT

TOWER RESIDENCES
LEVELS 37 - 49
4 BEDROOMS
SIZE RANGE: 9,300 - 9,500 SQFT

TOWER RESIDENCES

LEVELS 52- 67

4-5 BEDROOMS

SIZE RANGE: 9,800 - 11,700 SQFT

PENTHOUSE RESIDENCE LEVELS 68 - 69 5 BEDROOMS SIZE RANGE: 22,000 SQFT