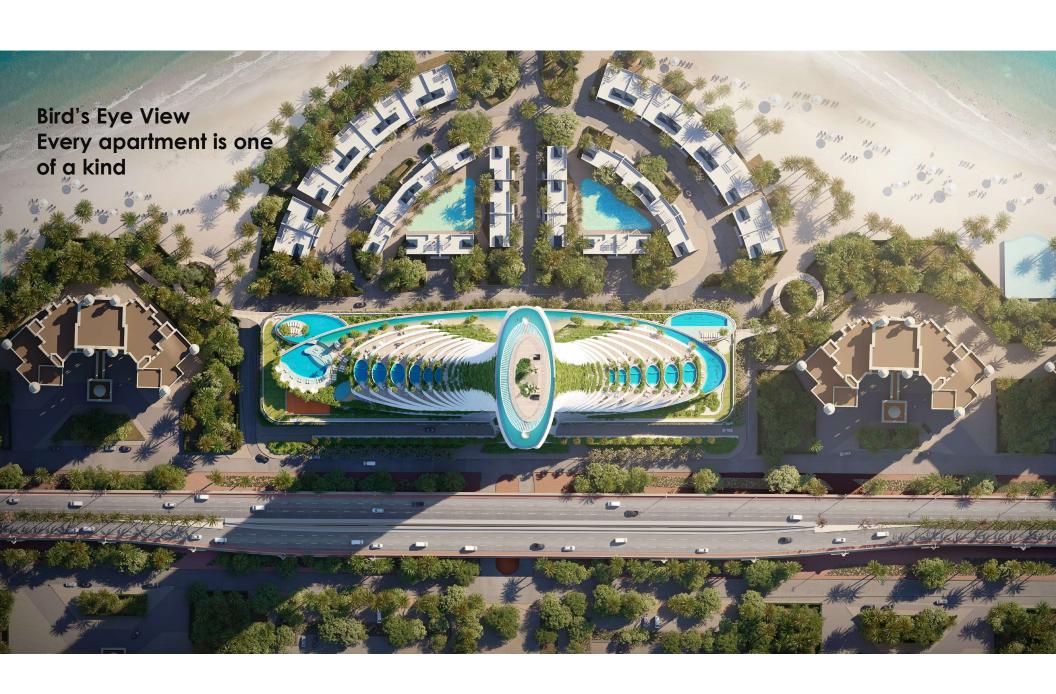

## SITE LOCATION

- The project's surroundings include the world famous Burj Al Arab, Nakheel Mall, Royal Atlantis and the Atlantis Hotel, Dubai Harbour and the Dubai Marina.
- The plot is located on the north-eastern side of the Palm Jumeirah Trunk.
- The development will benefit from spectacular views. The views to the east will include the Burj Al Arab and the Burj Khalifa.
- In a northwestern direction residents will enjoy spectacular views of the Palm Fronds, framed by the Atlantis Hotel and the Arabian Gulf as a backdrop.
- To the west, the development will enjoy benefits of the Dubai Marina and Ain Dubai.

**ROYAL ATLANTIS ATLANTIS** NAKHEEL MALL **DUBAI HARBOUR EMIRATES GOLF CLUB** AIN DUBAI **DUBAI MARINA** 

**BURJ AL ARAB** 

Dubai's latest 300 m landmark, is the tallest tower on Palm Jumeriah.

Como Residences takes the shape of an organic seashell, rising towards the sky.