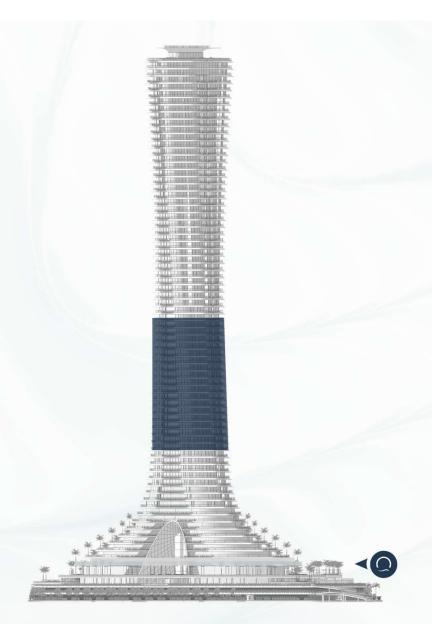

TOWER RESIDENCES

LEVELS 19 - 36

3 - 4 BEDROOMS

SIZE RANGE: 9,300 - 10,200 SQFT

TOWER RESIDENCES
LEVELS 37 - 49
4 BEDROOMS
SIZE RANGE: 9,300 - 9,500 SQFT

TOWER RESIDENCES

LEVELS 52- 67

4-5 BEDROOMS