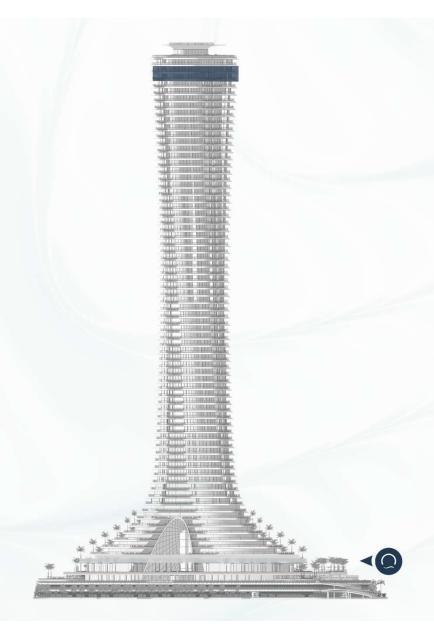

SIZE RANGE: 9,800 - 11,700 SQFT

PENTHOUSE RESIDENCE LEVELS 68 - 69 5 BEDROOMS SIZE RANGE: 22,000 SQFT