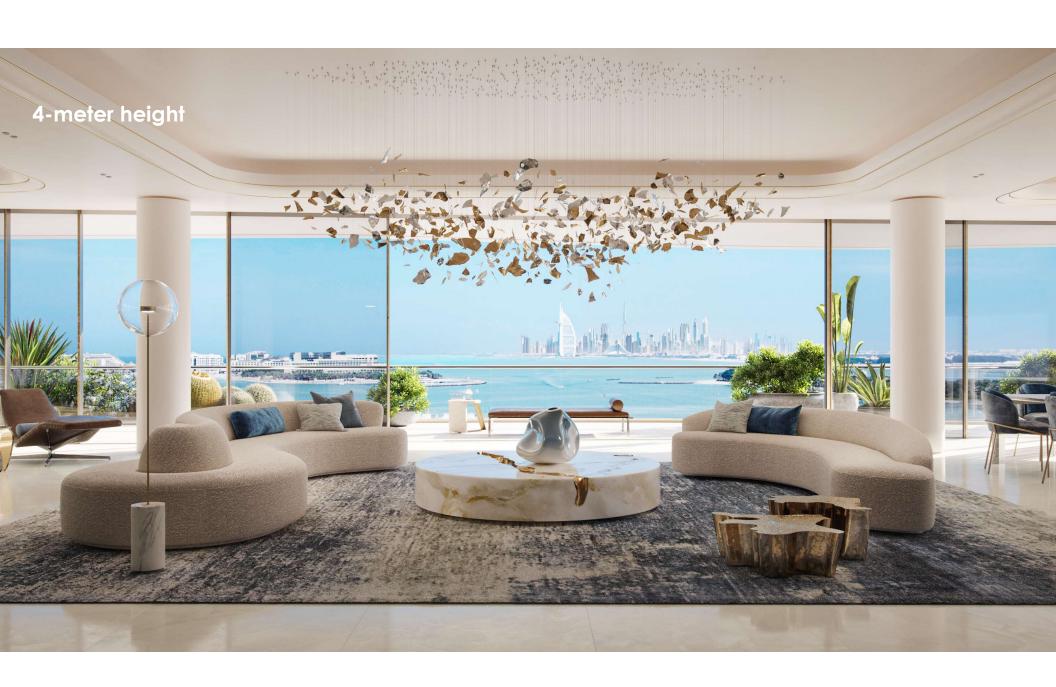

Residences are located over 69 Floors

Private Sandy Beach Pool

Extensive & Lush Landscape Areas

Rooftop Infinity
Pool with Stunning
360-degree Views &
Lounge

Paddle Courts, Squash Courts & Running Track

Resident's Café Lounge Located on Level P3