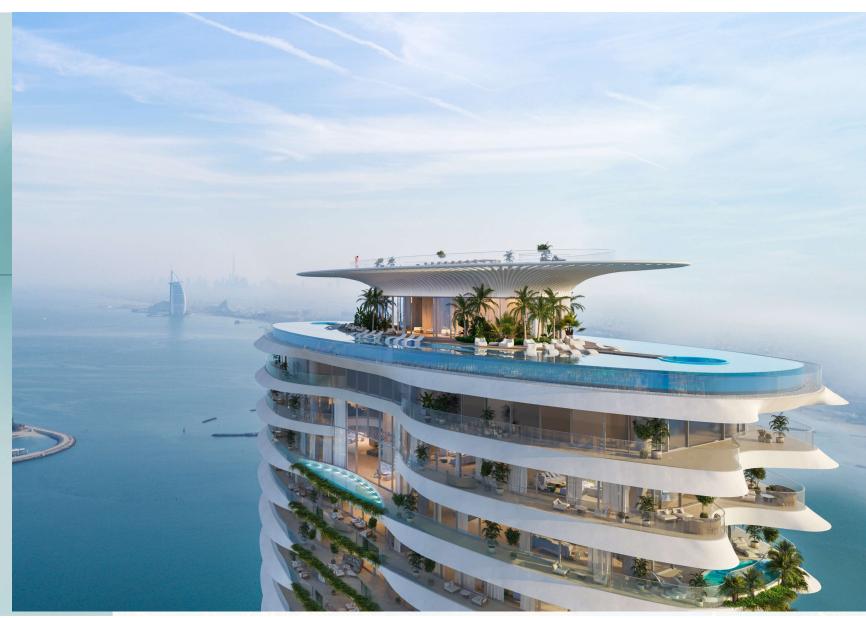

Residences are located over 69 Floors

Private Sandy Beach Pool

Extensive & Lush Landscape Areas

Rooftop Infinity
Pool with Stunning
360-degree Views &
Lounge

Paddle Courts, Squash Courts & Running Track

Resident's Café Lounge Located on Level P3

SIZE RANGE: 9,800 - 11,700 SQFT

PENTHOUSE RESIDENCE LEVELS 68 - 69 5 BEDROOMS SIZE RANGE: 22,000 SQFT