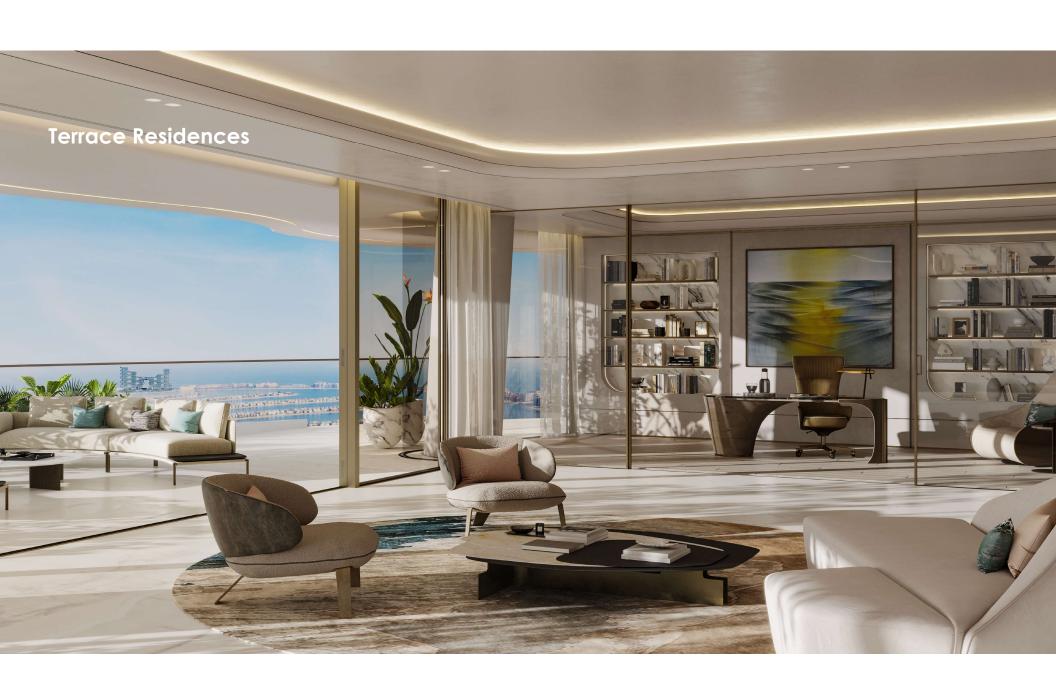

TERRACE RESIDENCES

LEVELS 1-6

4 – 7 BEDROOMS

SIZE RANGE: 11,400 - 19,600 SQFT

TOWER RESIDENCES

LEVELS 9 - 18

2 - 5 BEDROOMS

SIZE RANGE: 4,500 - 7,700 SQFT