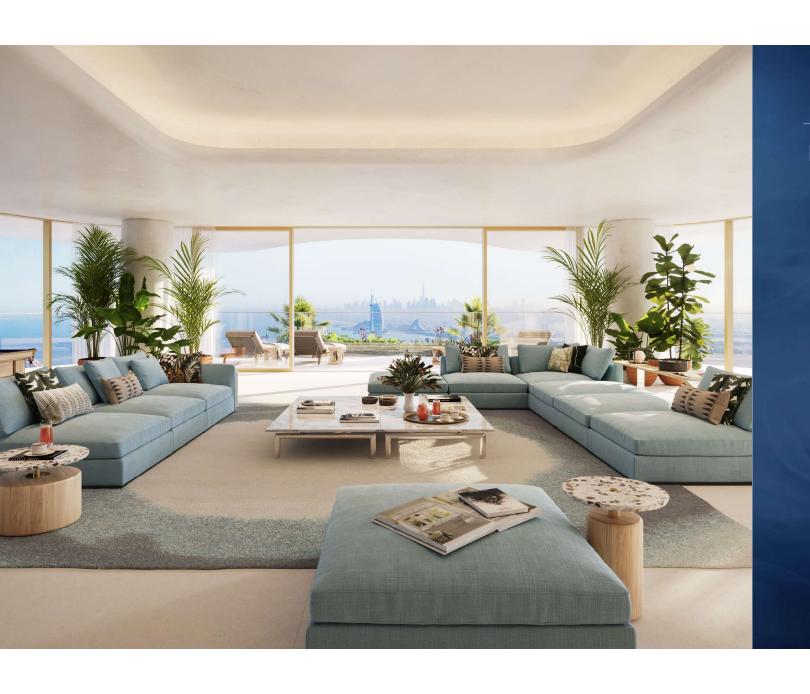

## SITE LOCATION

- The project's surroundings include the world famous Burj Al Arab, Nakheel Mall, Royal Atlantis and the Atlantis Hotel, Dubai Harbour and the Dubai Marina.
- The plot is located on the north-eastern side of the Palm Jumeirah Trunk.
- The development will benefit from spectacular views. The views to the east will include the Burj Al Arab and the Burj Khalifa.
- In a northwestern direction residents will enjoy spectacular views of the Palm Fronds, framed by the Atlantis Hotel and the Arabian Gulf as a backdrop.
- To the west, the development will enjoy benefits of the Dubai Marina and Ain Dubai.