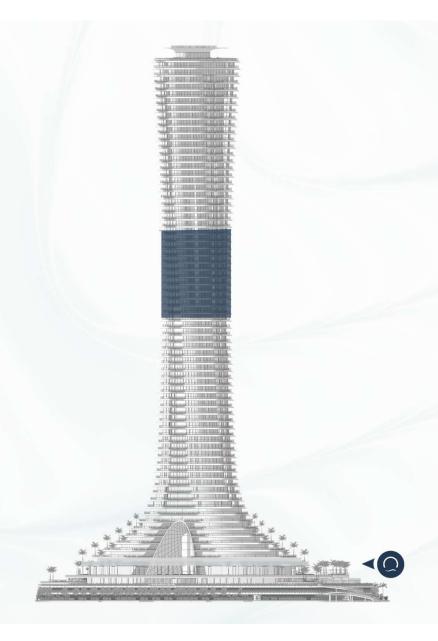

TOWER RESIDENCES

LEVELS 19 - 36

3 - 4 BEDROOMS

SIZE RANGE: 9,300 - 10,200 SQFT

TOWER RESIDENCES
LEVELS 37 - 49
4 BEDROOMS
SIZE RANGE: 9,300 - 9,500 SQFT

TOWER RESIDENCES

LEVELS 52- 67

4-5 BEDROOMS