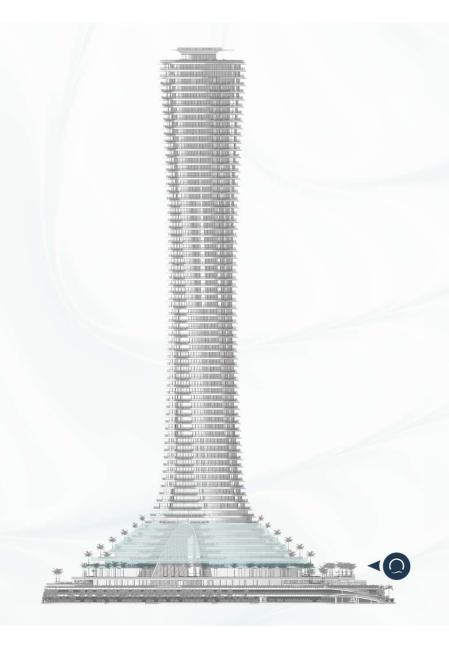

TERRACE RESIDENCES

LEVELS 1-6

4 – 7 BEDROOMS

SIZE RANGE: 11,400 - 19,600 SQFT

TOWER RESIDENCES

LEVELS 9 - 18

2 - 5 BEDROOMS

SIZE RANGE: 4,500 - 7,700 SQFT

TOWER RESIDENCES

LEVELS 19 - 36

3 - 4 BEDROOMS

SIZE RANGE: 9,300 - 10,200 SQFT

TOWER RESIDENCES
LEVELS 37 - 49
4 BEDROOMS
SIZE RANGE: 9,300 - 9,500 SQFT

TOWER RESIDENCES

LEVELS 52- 67

4-5 BEDROOMS

SIZE RANGE: 9,800 - 11,700 SQFT

PENTHOUSE RESIDENCE LEVELS 68 - 69 5 BEDROOMS SIZE RANGE: 22,000 SQFT