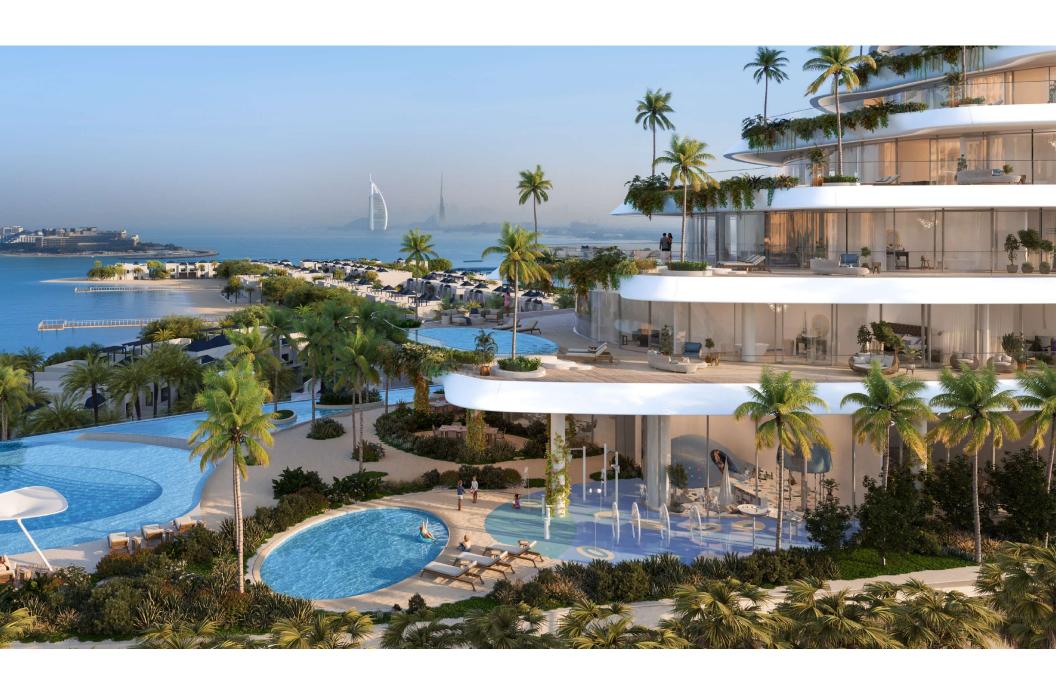

Residences are located over 69 Floors

Private Sandy Beach Pool

Extensive & Lush Landscape Areas

Rooftop Infinity
Pool with Stunning
360-degree Views &
Lounge

Paddle Courts, Squash Courts & Running Track

Resident's Café Lounge Located on Level P3