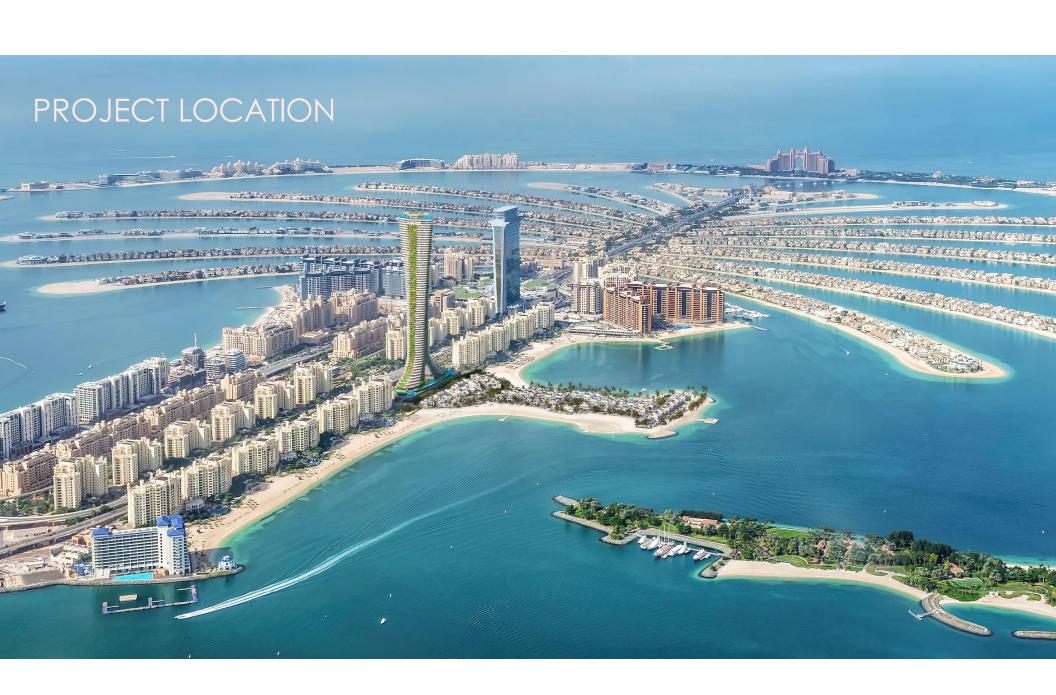

## SITE LOCATION

- The project's surroundings include the world famous Burj Al Arab, Nakheel Mall, Royal Atlantis and the Atlantis Hotel, Dubai Harbour and the Dubai Marina.
- The plot is located on the north-eastern side of the Palm Jumeirah Trunk.
- The development will benefit from spectacular views. The views to the east will include the Burj Al Arab and the Burj Khalifa.
- In a northwestern direction residents will enjoy spectacular views of the Palm Fronds, framed by the Atlantis Hotel and the Arabian Gulf as a backdrop.
- To the west, the development will enjoy benefits of the Dubai Marina and Ain Dubai.