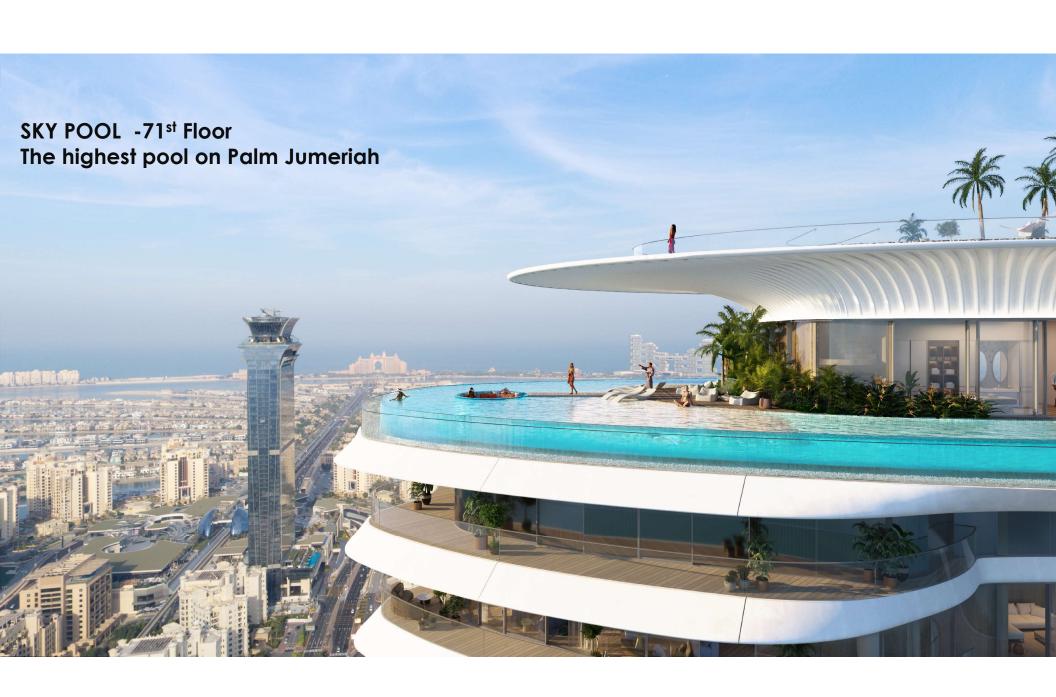

Residences are located over 69 Floors

Private Sandy Beach Pool

Extensive & Lush Landscape Areas

Rooftop Infinity
Pool with Stunning
360-degree Views &
Lounge

Paddle Courts, Squash Courts & Running Track

Resident's Café Lounge Located on Level P3