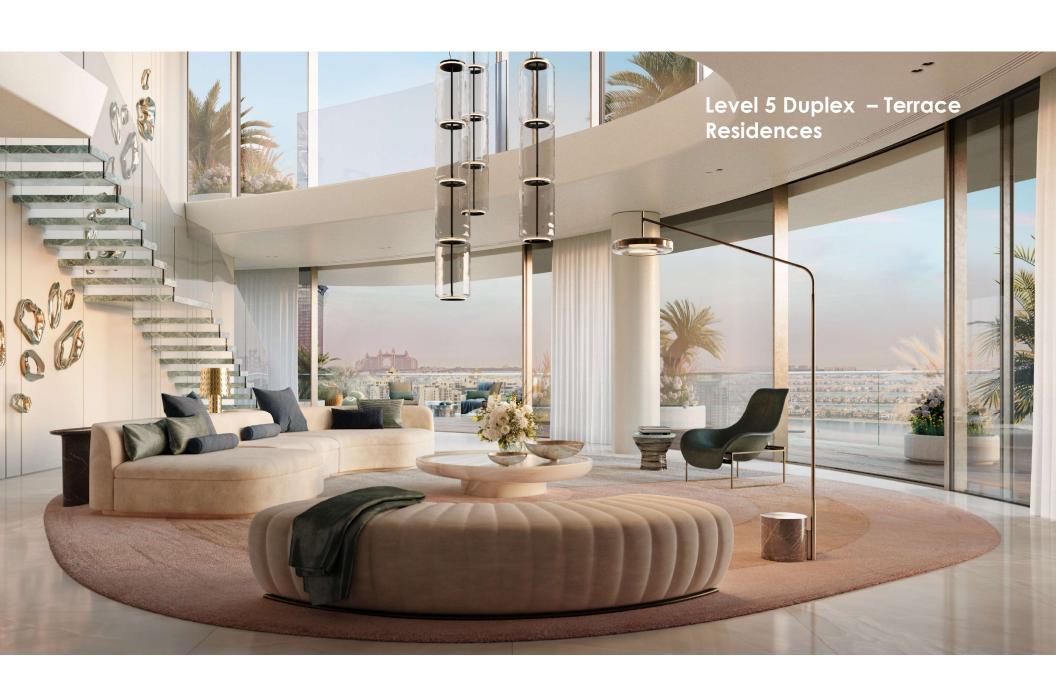

TERRACE RESIDENCES

LEVELS 1-6

4 – 7 BEDROOMS

SIZE RANGE: 11,400 - 19,600 SQFT

TOWER RESIDENCES

LEVELS 9 - 18

2 - 5 BEDROOMS

SIZE RANGE: 4,500 - 7,700 SQFT