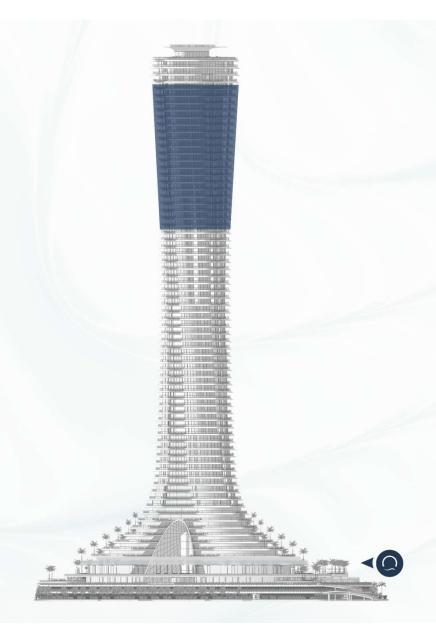

SIZE RANGE: 9,800 - 11,700 SQFT

PENTHOUSE RESIDENCE LEVELS 68 - 69 5 BEDROOMS SIZE RANGE: 22,000 SQFT