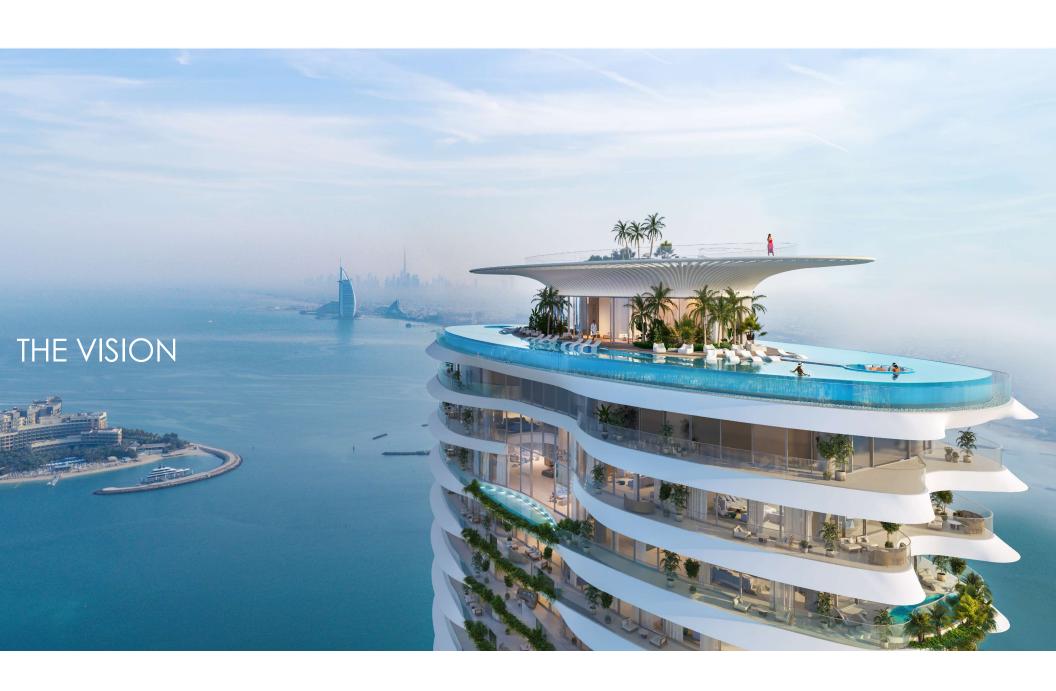

**ROYAL ATLANTIS ATLANTIS** NAKHEEL MALL **DUBAI HARBOUR EMIRATES GOLF CLUB** AIN DUBAI **DUBAI MARINA** 

**BURJ AL ARAB** 

Dubai's latest 300 m landmark, is the tallest tower on Palm Jumeriah.

Como Residences takes the shape of an organic seashell, rising towards the sky.

This artwork is inspired by the gentle waves of the sea and sinuous curves left in the sand.

Exclusivity is assured with a limited 76

Residences

- 2 Bedroom
- 3 Bedroom
- 4 Bedroom
- 5 Bedroom
- 6 Bedroom
- 7 Bedroom